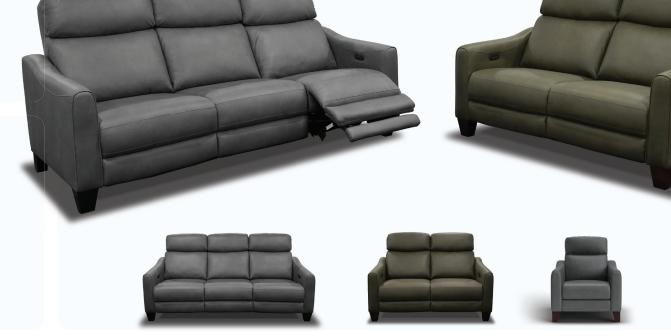

## **RADLEY** LOUNGE

The Radley range boasts an elegant high-leg design, stunning upholstery and double powered recline & headrest for comfort and convenience. Zero gravity recline position allows for a greater range of recline and relaxation

## RADLEY LOUNGE

| FEATURES & BENEFITS |                                                         |                                                                                                                                                                                                                                                                                                                     |
|---------------------|---------------------------------------------------------|---------------------------------------------------------------------------------------------------------------------------------------------------------------------------------------------------------------------------------------------------------------------------------------------------------------------|
| FRAME               | FSC certified Pine and Plywood frame                    | A sturdy frame constructed with sustainably sourced timber provides a solid and long-lasting base to the suite                                                                                                                                                                                                      |
| FOUNDATION          | Heavy gauge steel<br>Zig Zag springs                    | The foundation delivers long-lasting support & the first layer of comfort                                                                                                                                                                                                                                           |
| FOAM                | Foam & fibre                                            | The high-density layered foam offers exceptional support, while the luxurious top layer of fibre adds an extra dimension of indulgent comfort                                                                                                                                                                       |
| UPHOLSTERY          | Stocked in Teramo fabric                                | Stocked in Charcoal and Olive coloured Teramo fabric options                                                                                                                                                                                                                                                        |
| MECHANISM           | Tested up to 150kgs at 25,000 cycles                    | This robust recliner mechanism boasts an impressive 150kg weight-loading capacity (30kg higher than standard mechanisms), ensuring reliable performance for years to come                                                                                                                                           |
| DUAL<br>POWERED     | Powered headrest and recline with zero gravity position | Elevate your comfort level with recliners and headrests that adjust effortlessly at the touch of a button, offering the ultimate in customized comfort! Power headrests provide additional head and neck support when in the reclined position so you can focus on what's in front of you, rather than the ceiling! |
| USB<br>OUTLETS      | USB ports located in the hand controller                | Convenient device charging at your fingertips eliminates the need to search for an outlet. Charge smartphones, tablets, and other small gadgets while comfortably seated. USB ports located in the recliner control panels on the ends of the seats                                                                 |
|                     |                                                         |                                                                                                                                                                                                                                                                                                                     |